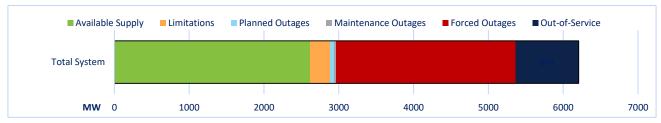

# **System Availability and Status**

Reserves Shortfall are the difference between the Required Reserves and the Current Reserves.

Available Supply means the available electricity that will be generated by the generators. The Available Supply shown in the System Availability Graphs do not include Solar, Wind, or Landfill.

Outages represent the reduction of electricity that can be generated by the generators due to the unavailability of a unit, or various units. These outages can be scheduled or unscheduled.

Out-of-Service represents units that have been unavailable for a period of 12 months or longer.