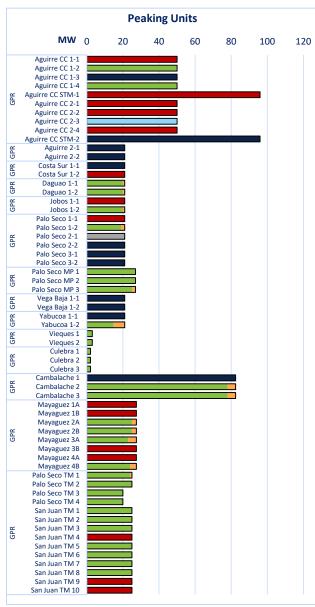

#### DAILY GENERATION AVAILABILITY REPORT

LUMA is not responsible for generation and is providing this report as part of service to our customers.

The report shows the availability generation as reported daily by each generator.

### DAILY GENERATION AVAILABILITY REPORT

LUMA is not responsible for generation and is providing this report as part of service to our customers.

The report shows the availability generation as reported daily by each generator.

Reserves Shortfall are the difference between the Required Reserves and the Current Reserves.

Available Supply means the available electricity that will be generated by the generators. The Available Supply shown in the System Availability Graphs do not include Solar, Wind, or Landfill.

Availability Rate is calculated as Available Capacity / Nameplate Capacity, where Nameplate Capacity is the maximum output of a generator as designed by the manufacturer.

Limitations represent the reduction of electricity that can be generated by the generators. These Limitations are established by each generator.

Outages represent the reduction of electricity that can be generated by the generators due to the unavailability of a unit, or various units. These outages can be scheduled or unscheduled.

Out-of-Service represents units that have been unavailable for a period of 12 months or longer.