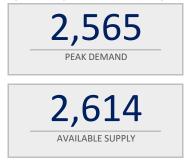

# **Projected System Availability and Reserves**

## REFERENCED TERMS:

Peak Demand is the anticipated highest demand at a certain point of the day.

The Required Reserves are determined daily depending on the largest unit in the system.

Available Reserves represent the difference between the total electricity available from the generators and the current electricy demand from customers. Reserve levels can change throughout the day as the available electricity from the generators increases or decreases, or depending on the amount of electricity customers are using. Green indicates the Required Reserves will be met; red indicates the reserves will be below the Required Reserve level.

Reserves Shortfall are the difference between the Required Reserves and the Current Reserves.

Available Supply means the available electricity that will be generated by the generators. The Available Supply shown in the System Availability Graphs do not include Solar, Wind, or Landfill.