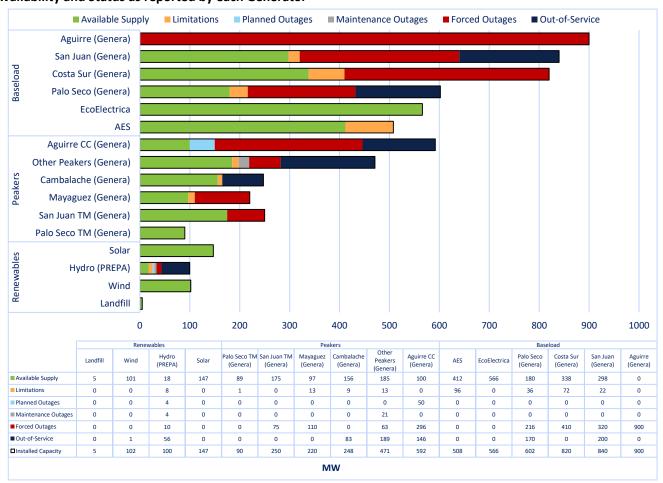

## Availability and Status as reported by each Generator

Reserves Shortfall are the difference between the Required Reserves and the Current Reserves.

Available Supply means the available electricity that will be generated by the generators. The Available Supply shown in the System Availability Graphs do not include Solar, Wind, or Landfill.

Availability Rate is calculated as Available Capacity / Nameplate Capacity, where Nameplate Capacity is the maximum output of a generator as designed by the manufacturer.

Limitations represent the reduction of electricity that can be generated by the generators. These Limitations are established by each generator.

Outages represent the reduction of electricity that can be generated by the generators due to the unavailability of a unit, or various units. These outages can be scheduled or unscheduled.

Out-of-Service represents units that have been unavailable for a period of 12 months or longer.