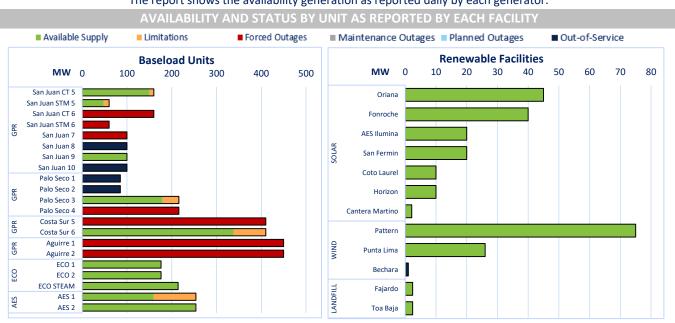

#### DAILY GENERATION AVAILABILITY REPORT

LUMA is not responsible for generation and is providing this report as part of service to our customers.

The report shows the availability generation as reported daily by each generator.

### DAILY GENERATION AVAILABILITY REPORT

LUMA is not responsible for generation and is providing this report as part of service to our customers.

The report shows the availability generation as reported daily by each generator.

Reserves Shortfall are the difference between the Required Reserves and the Current Reserves.

Available Supply means the available electricity that will be generated by the generators. The Available Supply shown in the System Availability Graphs do not include Solar, Wind, or Landfill.

Availability Rate is calculated as Available Capacity / Nameplate Capacity, where Nameplate Capacity is the maximum output of a generator as designed by the manufacturer.

Limitations represent the reduction of electricity that can be generated by the generators. These Limitations are established by each generator.

Outages represent the reduction of electricity that can be generated by the generators due to the unavailability of a unit, or various units. These outages can be scheduled or unscheduled.

Out-of-Service represents units that have been unavailable for a period of 12 months or longer.