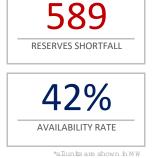

Reserves Shortfall are the difference between the Required Reserves and the Current Reserves.

Available Supply means the available electricity that will be generated by the generators. The Available Supply shown in the System Availability Graphs do not include Solar, Wind, or Landfill.

Availability Rate is calculated as Available Capacity / Nameplate Capacity, where Nameplate Capacity is the maximum output of a generator as designed by the manufacturer.

Limitations represent the reduction of electricity that can be generated by the generators. These Limitations are established by each generator.