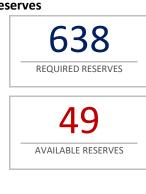

# **Projected System Availability and Reserves**

## REFERENCED TERMS:

Peak Demand is the anticipated highest demand at a certain point of the day.

The Required Reserves are determined daily depending on the largest unit in the system.

Available Reserves represent the difference between the total electricity available from the generators and the current electricy demand from customers. Reserve levels can change throughout the day as the available electricity from the generators increases or decreases, or depending on the amount of electricity customers are using. Green indicates the Required Reserves will be met; red indicates the reserves will be below the Required Reserve level.

Reserves Shortfall are the difference between the Required Reserves and the Current Reserves.

Available Supply means the available electricity that will be generated by the generators. The Available Supply shown in the System Availability Graphs do not include Solar, Wind, or Landfill.