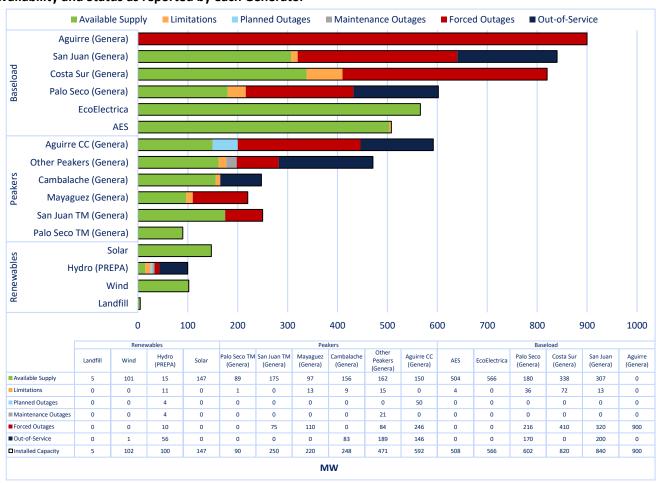

### Availability and Status as reported by each Generator

Reserves Shortfall are the difference between the Required Reserves and the Current Reserves.

Available Supply means the available electricity that will be generated by the generators. The Available Supply shown in the System Availability Graphs do not include Solar, Wind, or Landfill.

Availability Rate is calculated as Available Capacity / Nameplate Capacity, where Nameplate Capacity is the maximum output of a generator as designed by the manufacturer.

Limitations represent the reduction of electricity that can be generated by the generators. These Limitations are established by each generator.

Outages represent the reduction of electricity that can be generated by the generators due to the unavailability of a unit, or various units. These outages can be scheduled or unscheduled.

Out-of-Service represents units that have been unavailable for a period of 12 months or longer.