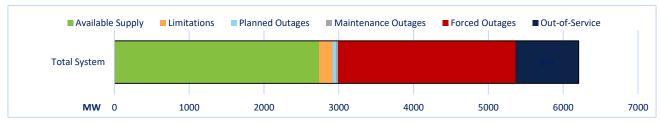

# **System Availability and Status**

Reserves Shortfall are the difference between the Required Reserves and the Current Reserves.

Available Supply means the available electricity that will be generated by the generators. The Available Supply shown in the System Availability Graphs do not include Solar, Wind, or Landfill.

Availability Rate is calculated as Available Capacity / Nameplate Capacity, where Nameplate Capacity is the maximum output of a generator as designed by the manufacturer.

Limitations represent the reduction of electricity that can be generated by the generators. These Limitations are established by each generator.

Outages represent the reduction of electricity that can be generated by the generators due to the unavailability of a unit, or various units. These outages can be scheduled or unscheduled.

Out-of-Service represents units that have been unavailable for a period of 12 months or longer.