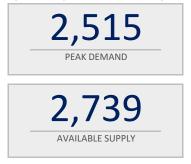

# **Projected System Availability and Reserves**

## REFERENCED TERMS:

Peak Demand is the anticipated highest demand at a certain point of the day.

The Required Reserves are determined daily depending on the largest unit in the system.

Available Reserves represent the difference between the total electricity available from the generators and the current electricy demand from customers. Reserve levels can change throughout the day as the available electricity from the generators increases or decreases, or depending on the amount of electricity customers are using. Green indicates the Required Reserves will be met; red indicates the reserves will be below the Required Reserve level.

Reserves Shortfall are the difference between the Required Reserves and the Current Reserves.

Available Supply means the available electricity that will be generated by the generators. The Available Supply shown in the System Availability Graphs do not include Solar, Wind, or Landfill.