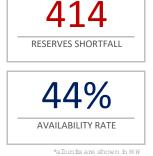

Reserves Shortfall are the difference between the Required Reserves and the Current Reserves.

Available Supply means the available electricity that will be generated by the generators. The Available Supply shown in the System Availability Graphs do not include Solar, Wind, or Landfill.

Availability Rate is calculated as Available Capacity / Nameplate Capacity, where Nameplate Capacity is the maximum output of a generator as designed by the manufacturer.

Limitations represent the reduction of electricity that can be generated by the generators. These Limitations are established by each generator.