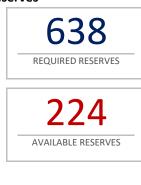

# **Projected System Availability and Reserves**

## REFERENCED TERMS:

Peak Demand is the anticipated highest demand at a certain point of the day.

The Required Reserves are determined daily depending on the largest unit in the system.

Available Reserves represent the difference between the total electricity available from the generators and the current electricy demand from customers. Reserve levels can change throughout the day as the available electricity from the generators increases or decreases, or depending on the amount of electricity customers are using. Green indicates the Required Reserves will be met; red indicates the reserves will be below the Required Reserve level.

Reserves Shortfall are the difference between the Required Reserves and the Current Reserves.

Available Supply means the available electricity that will be generated by the generators. The Available Supply shown in the System Availability Graphs do not include Solar, Wind, or Landfill.