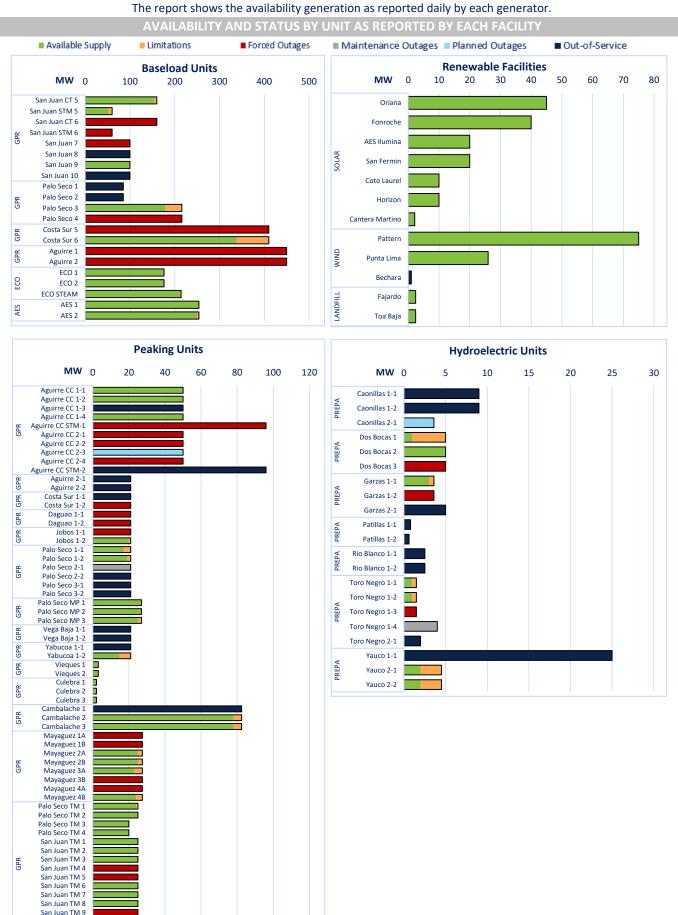

#### DAILY GENERATION AVAILABILITY REPORT

LUMA is not responsible for generation and is providing this report as part of service to our customers.

The report shows the availability generation as reported daily by each generator.

Reserves Shortfall are the difference between the Required Reserves and the Current Reserves.

Available Supply means the available electricity that will be generated by the generators. The Available Supply shown in the System Availability Graphs do not include Solar, Wind, or Landfill.

Availability Rate is calculated as Available Capacity / Nameplate Capacity, where Nameplate Capacity is the maximum output of a generator as designed by the manufacturer.

Limitations represent the reduction of electricity that can be generated by the generators. These Limitations are established by each generator.

Outages represent the reduction of electricity that can be generated by the generators due to the unavailability of a unit, or various units. These outages can be scheduled or unscheduled.

Out-of-Service represents units that have been unavailable for a period of 12 months or longer.