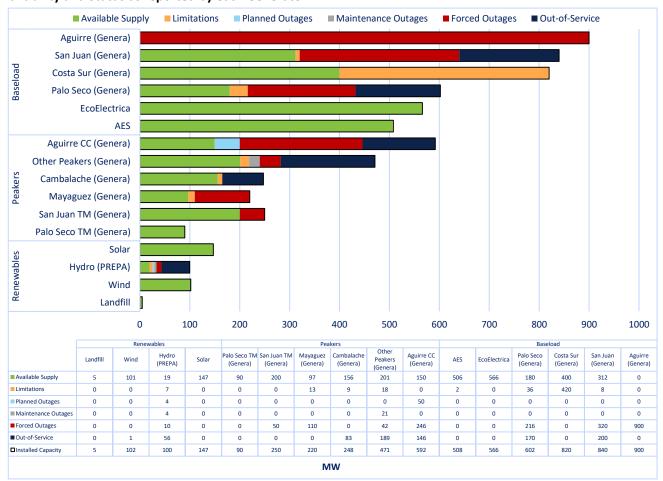

# **System Availability and Status**

## Availability and Status as reported by each Generator

Reserves Shortfall are the difference between the Required Reserves and the Current Reserves.

Available Supply means the available electricity that will be generated by the generators. The Available Supply shown in the System Availability Graphs do not include Solar, Wind, or Landfill.

Availability Rate is calculated as Available Capacity / Nameplate Capacity, where Nameplate Capacity is the maximum output of a generator as designed by the manufacturer.

Limitations represent the reduction of electricity that can be generated by the generators. These Limitations are established by each generator.

Outages represent the reduction of electricity that can be generated by the generators due to the unavailability of a unit, or various units. These outages can be scheduled or unscheduled.

Out-of-Service represents units that have been unavailable for a period of 12 months or longer.