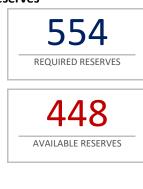

# **Projected System Availability and Reserves**

106
RESERVES SHORTFALL
46%

AVAILABILITY RATE

\*allunits are shown in MW

# REFERENCED TERMS:

Peak Demand is the anticipated highest demand at a certain point of the day.

The Required Reserves are determined daily depending on the largest unit in the system.

Available Reserves represent the difference between the total electricity available from the generators and the current electricy demand from customers. Reserve levels can change throughout the day as the available electricity from the generators increases or decreases, or depending on the amount of electricity customers are using. Green indicates the Required Reserves will be met; red indicates the reserves will be below the Required Reserve level.

Reserves Shortfall are the difference between the Required Reserves and the Current Reserves.

Available Supply means the available electricity that will be generated by the generators. The Available Supply shown in the System Availability Graphs do not include Solar, Wind, or Landfill.