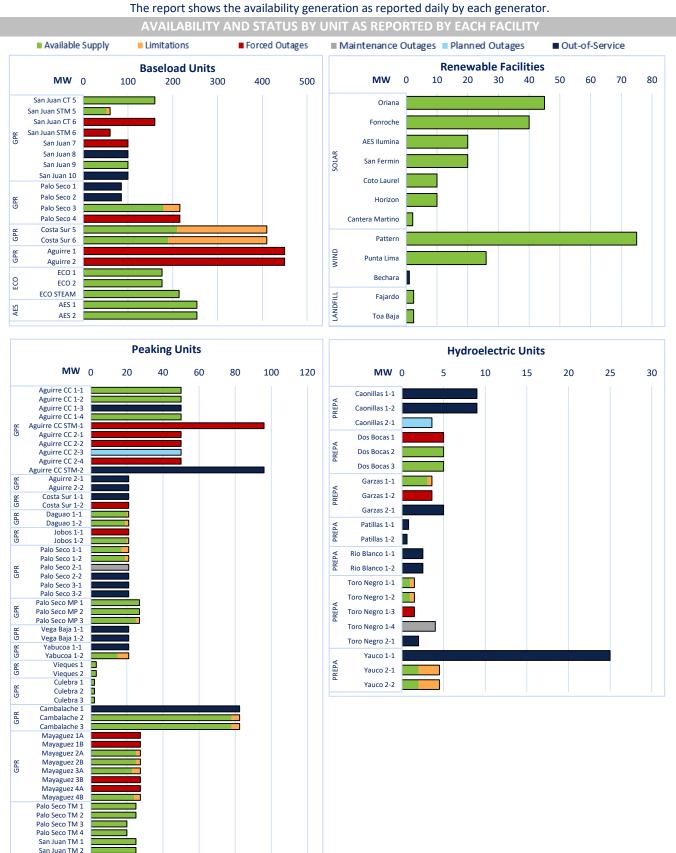

### DAILY GENERATION AVAILABILITY REPORT

LUMA is not responsible for generation and is providing this report as part of service to our customers.

The report shows the availability generation as reported daily by each generator.