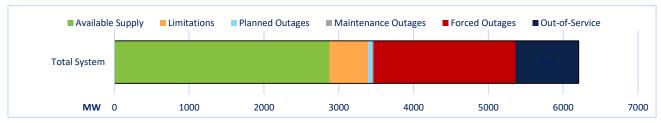

# **System Availability and Status**

## Availability and Status as reported by each Generator

Reserves Shortfall are the difference between the Required Reserves and the Current Reserves.

Available Supply means the available electricity that will be generated by the generators. The Available Supply shown in the System Availability Graphs do not include Solar, Wind, or Landfill.

Availability Rate is calculated as Available Capacity / Nameplate Capacity, where Nameplate Capacity is the maximum output of a generator as designed by the manufacturer.

Limitations represent the reduction of electricity that can be generated by the generators. These Limitations are established by each generator.

Outages represent the reduction of electricity that can be generated by the generators due to the unavailability of a unit, or various units. These outages can be scheduled or unscheduled.

Out-of-Service represents units that have been unavailable for a period of 12 months or longer.