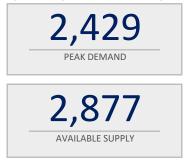

# **Projected System Availability and Reserves**

106
RESERVES SHORTFALL
46%

AVAILABILITY RATE

\*allunits are shown in MW

# REFERENCED TERMS:

Peak Demand is the anticipated highest demand at a certain point of the day.

The Required Reserves are determined daily depending on the largest unit in the system.

Available Reserves represent the difference between the total electricity available from the generators and the current electricy demand from customers. Reserve levels can change throughout the day as the available electricity from the generators increases or decreases, or depending on the amount of electricity customers are using. Green indicates the Required Reserves will be met; red indicates the reserves will be below the Required Reserve level.

Reserves Shortfall are the difference between the Required Reserves and the Current Reserves.

Available Supply means the available electricity that will be generated by the generators. The Available Supply shown in the System Availability Graphs do not include Solar, Wind, or Landfill.