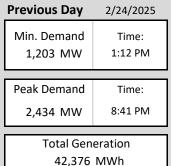

# **Projected System Availability and Reserves**

106
RESERVES SHORTFALL
46%

AVAILABILITY RATE

\*allunits are shown in MW