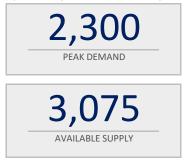

# **Projected System Availability and Reserves**

\*allunis are shown in MW

Previous Day 2/13/2025

Min. Demand Time: 11:58 AM

Peak Demand Time: 7:30 PM

Total Generation 47,465 MWh

# REFERENCED TERMS:

Peak Demand is the anticipated highest demand at a certain point of the day.

The Required Reserves are determined daily depending on the largest unit in the system.

Available Reserves represent the difference between the total electricity available from the generators and the current electricy demand from customers. Reserve levels can change throughout the day as the available electricity from the generators increases or decreases, or depending on the amount of electricity customers are using. Green indicates the Required Reserves will be met; red indicates the reserves will be below the Required Reserve level.