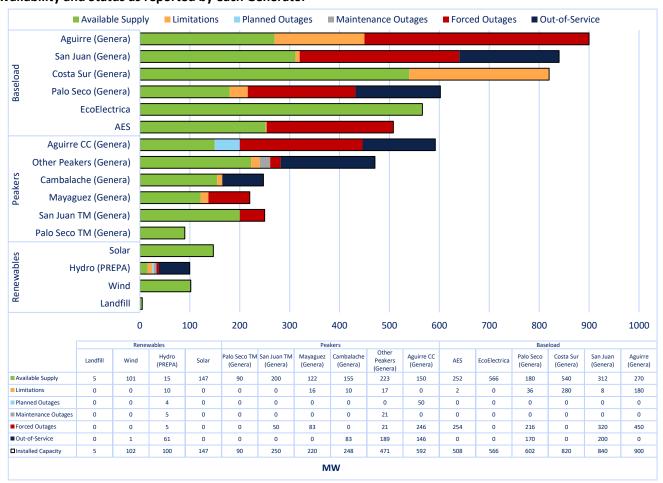

### **System Availability and Status**

### Availability and Status as reported by each Generator

Reserves Shortfall are the difference between the Required Reserves and the Current Reserves.

Available Supply means the available electricity that will be generated by the generators. The Available Supply shown in the System Availability Graphs do not include Solar, Wind, or Landfill.

Availability Rate is calculated as Available Capacity / Nameplate Capacity, where Nameplate Capacity is the maximum output of a generator as designed by the manufacturer.

Limitations represent the reduction of electricity that can be generated by the generators. These Limitations are established by each generator.

Outages represent the reduction of electricity that can be generated by the generators due to the unavailability of a unit, or various units. These outages can be scheduled or unscheduled.

Out-of-Service represents units that have been unavailable for a period of 12 months or longer.