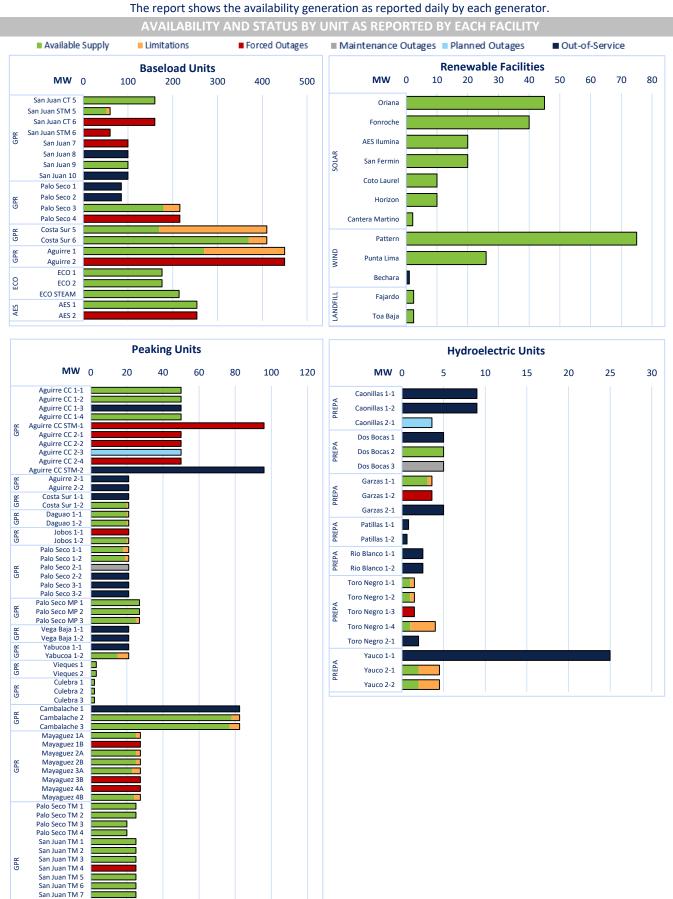

#### DAILY GENERATION AVAILABILITY REPORT

LUMA is not responsible for generation and is providing this report as part of service to our customers.

The report shows the availability generation as reported daily by each generator.

Reserves Shortfall are the difference between the Required Reserves and the Current Reserves.

Available Supply means the available electricity that will be generated by the generators. The Available Supply shown in the System Availability Graphs do not include Solar, Wind, or Landfill.

Availability Rate is calculated as Available Capacity / Nameplate Capacity, where Nameplate Capacity is the maximum output of a generator as designed by the manufacturer.

Limitations represent the reduction of electricity that can be generated by the generators. These Limitations are established by each generator.

Outages represent the reduction of electricity that can be generated by the generators due to the unavailability of a unit, or various units. These outages can be scheduled or unscheduled.

Out-of-Service represents units that have been unavailable for a period of 12 months or longer.