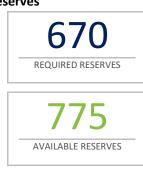

# REFERENCED TERMS:

Peak Demand is the anticipated highest demand at a certain point of the day.

The Required Reserves are determined daily depending on the largest unit in the system.

Available Reserves represent the difference between the total electricity available from the generators and the current electricy demand from customers. Reserve levels can change throughout the day as the available electricity from the generators increases or decreases, or depending on the amount of electricity customers are using. Green indicates the Required Reserves will be met; red indicates the reserves will be below the Required Reserve level.

Reserves Shortfall are the difference between the Required Reserves and the Current Reserves.

Available Supply means the available electricity that will be generated by the generators. The Available Supply shown in the System Availability Graphs do not include Solar, Wind, or Landfill.