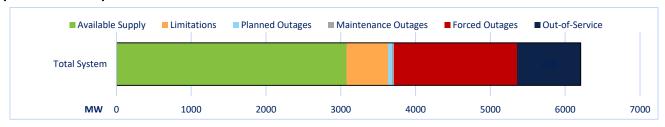

### **System Availability and Status**

### Availability and Status as reported by each Generator

Availability Rate is calculated as Available Capacity / Nameplate Capacity, where Nameplate Capacity is the maximum output of a generator as designed by the manufacturer.

Limitations represent the reduction of electricity that can be generated by the generators. These Limitations are established by each generator.

Outages represent the reduction of electricity that can be generated by the generators due to the unavailability of a unit, or various units. These outages can be scheduled or unscheduled.

Out-of-Service represents units that have been unavailable for a period of 12 months or longer.