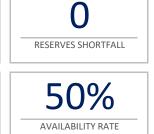

Reserves Shortfall are the difference between the Required Reserves and the Current Reserves.

Available Supply means the available electricity that will be generated by the generators. The Available Supply shown in the System Availability Graphs do not include Solar, Wind, or Landfill.

Availability Rate is calculated as Available Capacity / Nameplate Capacity, where Nameplate Capacity is the maximum output of a generator as designed by the manufacturer.

Limitations represent the reduction of electricity that can be generated by the generators. These Limitations are established by each generator.